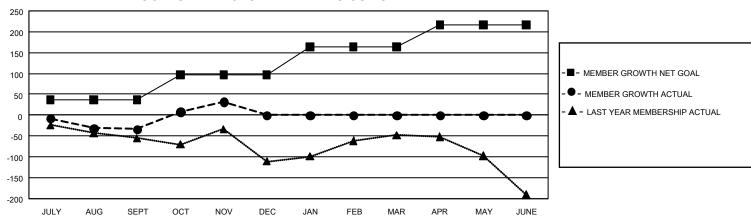

## GMT Constitutional Area 2, Group C

REPORT DOES NOT INCLUDE CLUBS IN UNDISTRICTED AREAS.

| Clubs                 |               |           |               | Members               |                          |                         |                                              |
|-----------------------|---------------|-----------|---------------|-----------------------|--------------------------|-------------------------|----------------------------------------------|
| RESULTS FOR 2023-2024 |               |           |               | RESULTS FOR 2023-2024 |                          |                         |                                              |
| QUARTER               | NEW CLUB GOAL | NEW CLUBS | DROPPED CLUBS | QUARTER ME            | EMBER GROWTH NET<br>GOAL | MEMBER GROWTH<br>ACTUAL | DROPPED MEMBERS ACTUAL (including transfers) |
| JULY/AUG/SEPT         | 3             | 0         | 2             | JULY/AUG/SEPT         | 37                       | 72                      | 93                                           |
| OCT/NOV/DEC           | 0             | 0         | 0             | OCT/NOV/DEC           | 60                       | 129                     | 53                                           |
| JAN/FEB/MAR           | 15            | 0         | 0             | JAN/FEB/MAR           | 67                       | 0                       | 0                                            |
| APR/MAY/JUNE          | 9             | 0         | 0             | APR/MAY/JUNE          | 52                       | 0                       | 0                                            |

## GOALS AND ACTUAL MEMBERS CUMULATIVE

| DROPPED CLUBS: 2 |     | 59 CLUBS OF 152 ADDED 1 OR<br>MORE NEW MEMBERS | GENDER DISTRIBUTION                 |                |  |
|------------------|-----|------------------------------------------------|-------------------------------------|----------------|--|
|                  |     |                                                | MALE                                | 2,121 (64.19%) |  |
|                  |     |                                                | FEMALE                              | 1,183 (35.81%) |  |
| DROPPED MEMBERS  |     |                                                | NON BINARY                          | 0 (0.00%)      |  |
| DECEASED         | 10  |                                                | PREFER NOT TO ANSWER                | 0 (0.00%)      |  |
| CLUB CANCELLED   | 0   |                                                | TOTAL FAMILY UNIT MEMBERS           | 646            |  |
| OTHER            | 136 | <u>CLICK HERE FOR</u>                          |                                     |                |  |
| TOTAL            | 146 | CUMULATIVE MEMBERSHIP DATA                     | FAMILY MEMBERS PAYING HALF DUES 331 |                |  |