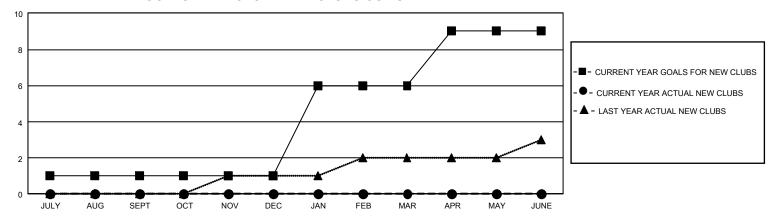

## GMT Constitutional Area 2, Group C

REPORT DOES NOT INCLUDE CLUBS IN UNDISTRICTED AREAS.

| Clubs                 |               |           |               | Members               |                          |                         |                                              |
|-----------------------|---------------|-----------|---------------|-----------------------|--------------------------|-------------------------|----------------------------------------------|
| RESULTS FOR 2023-2024 |               |           |               | RESULTS FOR 2023-2024 |                          |                         |                                              |
| QUARTER               | NEW CLUB GOAL | NEW CLUBS | DROPPED CLUBS | QUARTER ME            | EMBER GROWTH NET<br>GOAL | MEMBER GROWTH<br>ACTUAL | DROPPED MEMBERS ACTUAL (including transfers) |
| JULY/AUG/SEPT         | 3             | 0         | 2             | JULY/AUG/SEPT         | 37                       | 72                      | 93                                           |
| OCT/NOV/DEC           | 0             | 0         | 0             | OCT/NOV/DEC           | 60                       | 129                     | 53                                           |
| JAN/FEB/MAR           | 15            | 0         | 0             | JAN/FEB/MAR           | 67                       | 0                       | 0                                            |
| APR/MAY/JUNE          | 9             | 0         | 0             | APR/MAY/JUNE          | 52                       | 0                       | 0                                            |

## GOALS AND ACTUAL NEW CLUBS CUMULATIVE